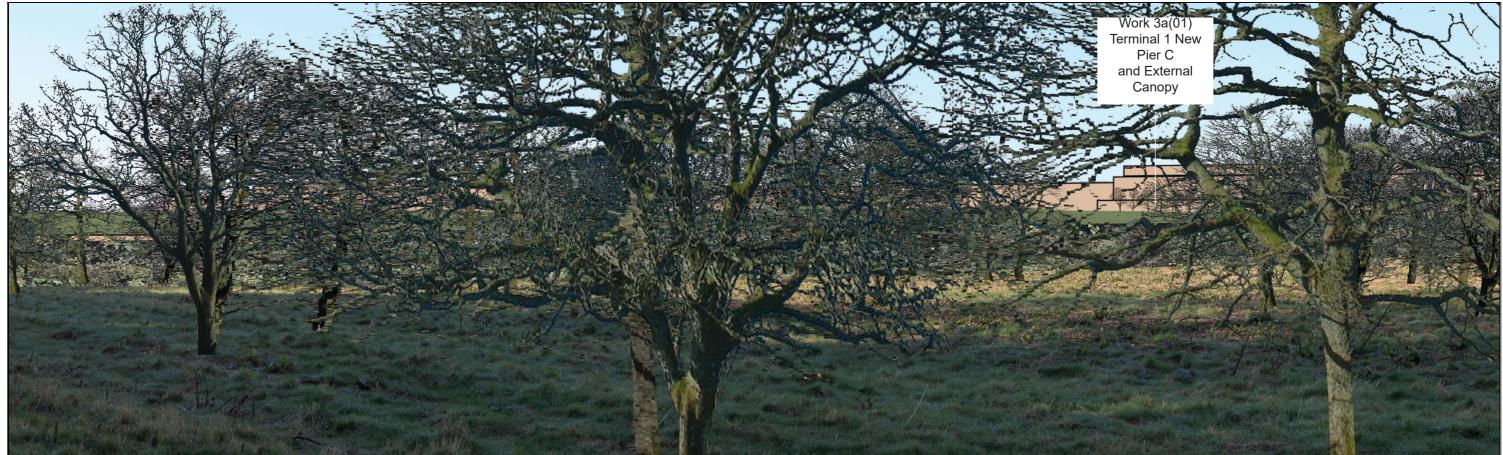

View with proposed planting (Phase 2a)

View with proposed planting (Phase 2b)

**Existing View** 

Block Form of Max. Parameters (Viewing Distance 300mm)