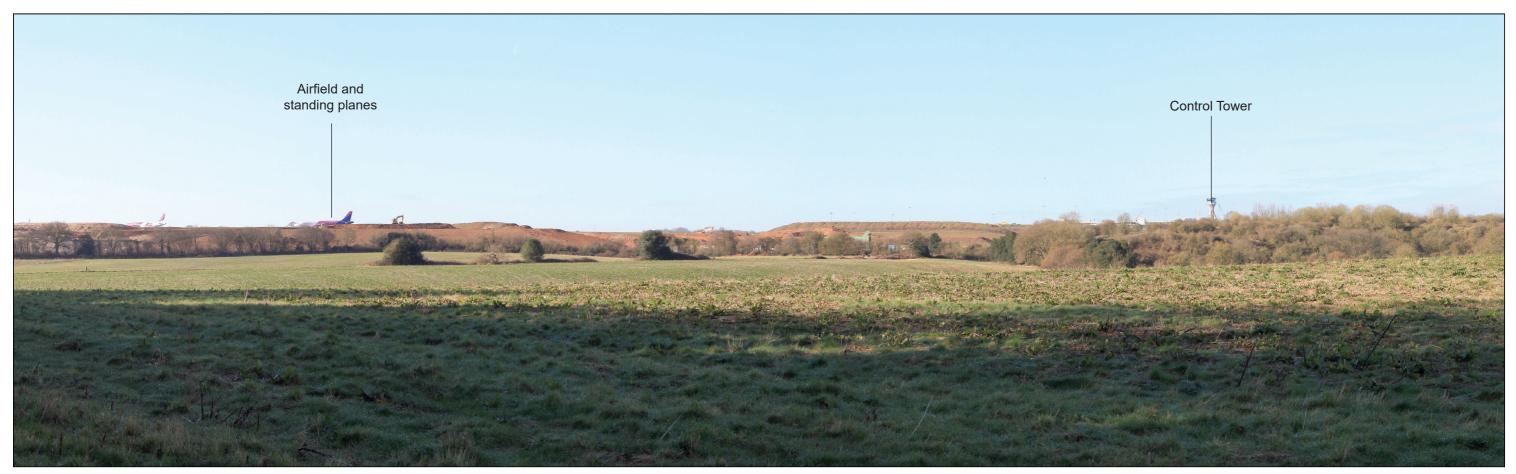

## **Representative Viewpoint 53 : Roundabout Junction of Airport way and New Airport way** (A1081)

**Existing View** 

Block Form of Max. Parameters (Viewing Distance 300mm)