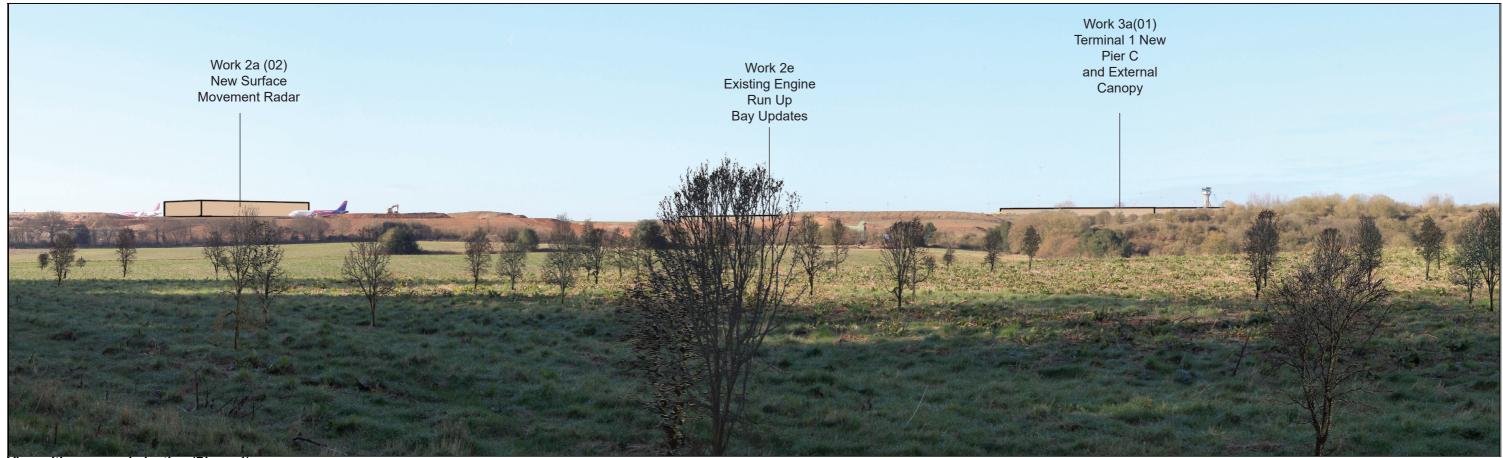

## **Representative Viewpoint 53 : Roundabout Junction of Airport way and New Airport way** (A1081)

**Existing View** 

Block Form of Max. Parameters (Viewing Distance 300mm)

## **Representative Viewpoint 53 : Roundabout Junction of Airport way and** New Airport way (A1081)

Illustrative photomontage of new Airport Access Road and bridge over Airport Way

**Existing View** 

View with proposed planting (Phase 1)