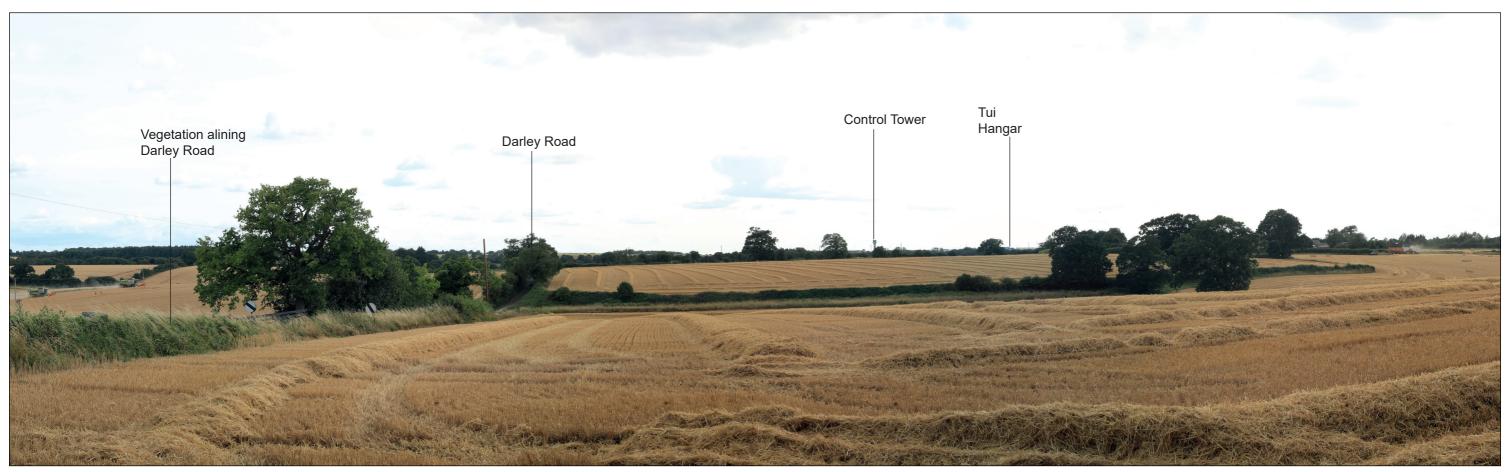

#### LEGEND

Note: Retained trees and hedges are not annotated, this is to ensure that the Representative Viewpoints are as legible as possible.