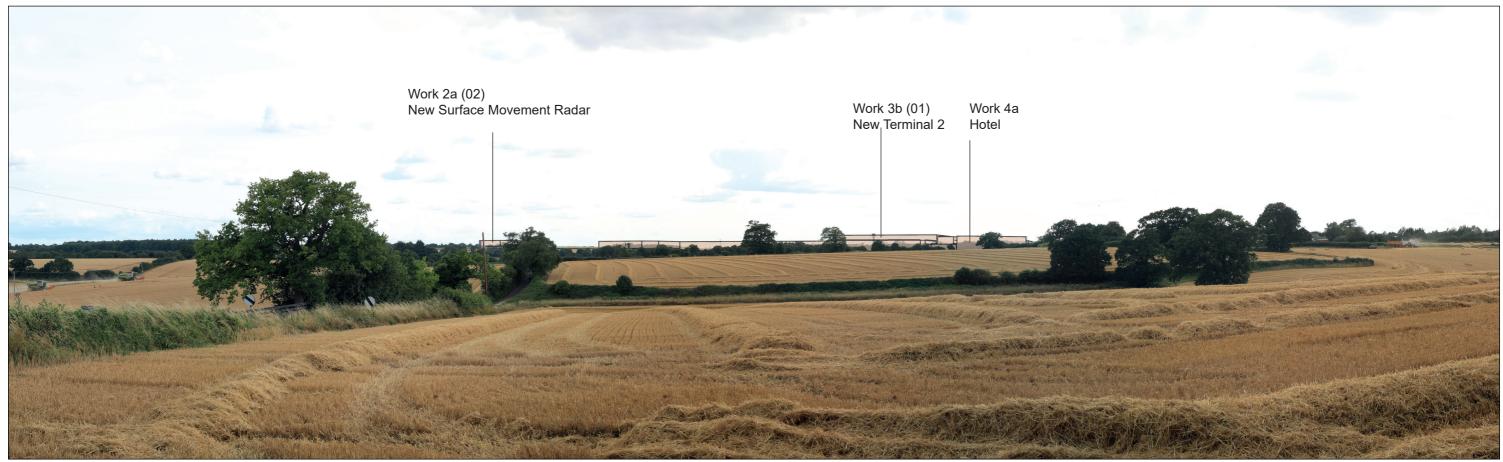

#### LEGEND

Note: Retained trees and hedges are not annotated, this is to ensure that the Representative Viewpoints are as legible as possible.