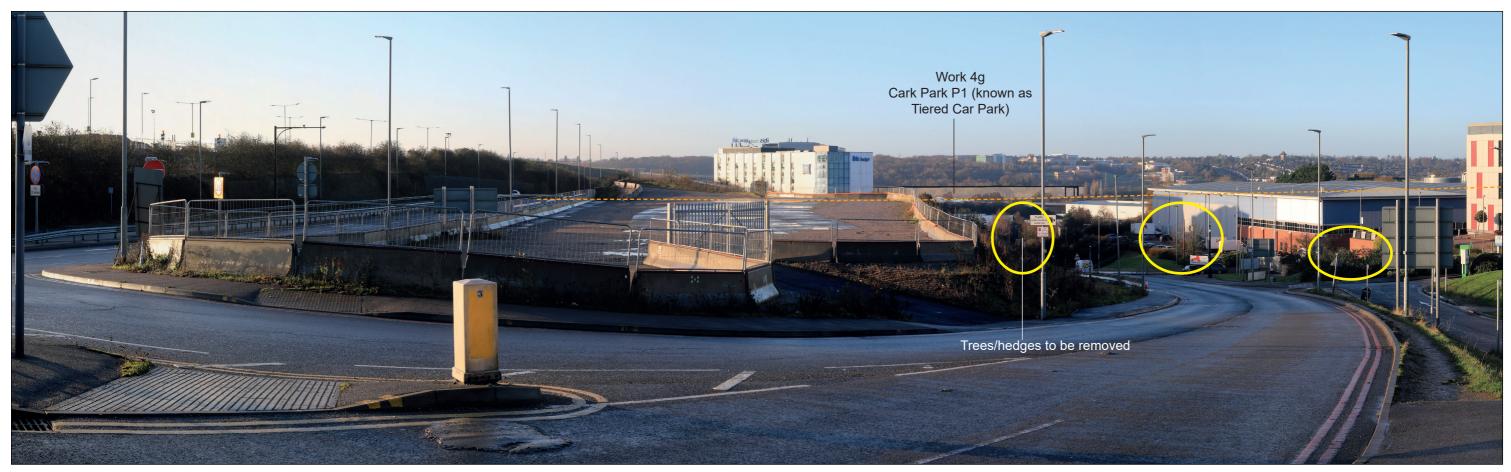

## **Representative Viewpoint 53 : Roundabout Junction of Airport way and New Airport way** (A1081)

**Existing View** 

Block Form of Max. Parameters (Viewing Distance 300mm)