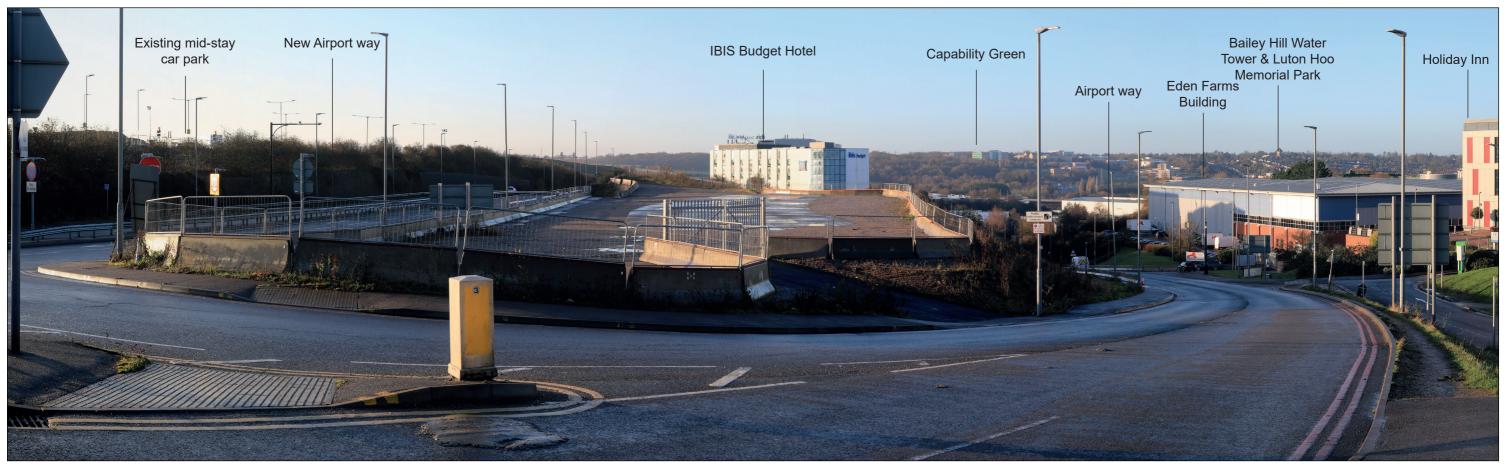

## **Representative Viewpoint 53 : Roundabout Junction of Airport way and New Airport way** (A1081)

**Existing View** 

Block Form of Max. Parameters (Viewing Distance 300mm)