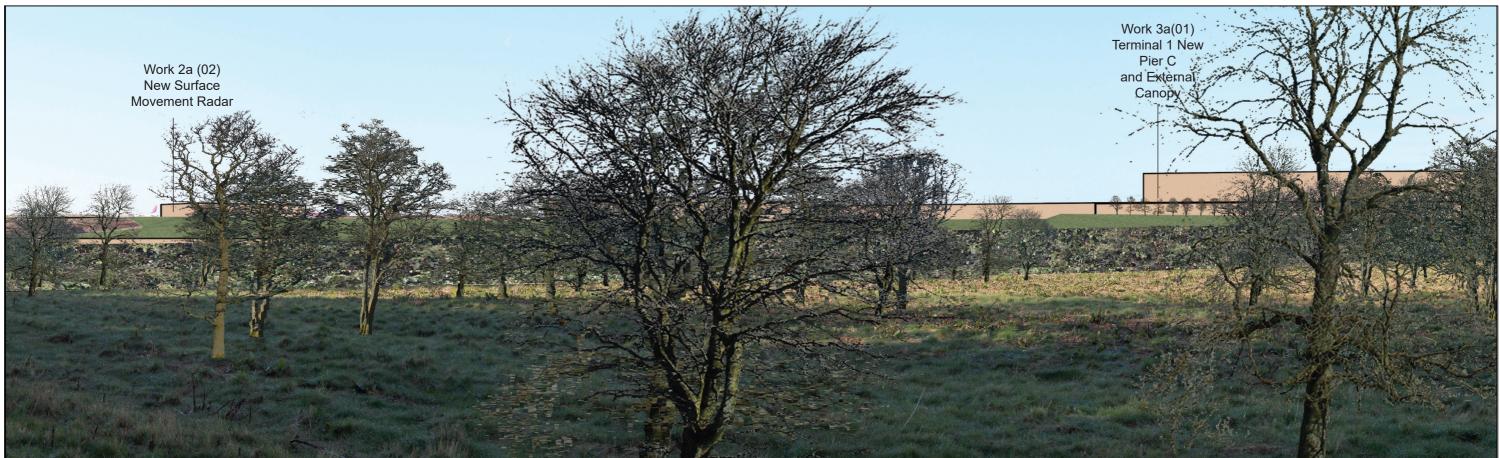

## **Representative Viewpoint 53 : Roundabout Junction of Airport way and** New Airport way (A1081)

Illustrative photomontage of new Airport Access Road and bridge over Airport Way

**Existing View** 

View with proposed planting (Phase 1)

View with proposed planting (Phase 2a)

View with proposed planting (Phase 2b)

**Existing View** 

Block Form of Max. Parameters (Viewing Distance 300mm)